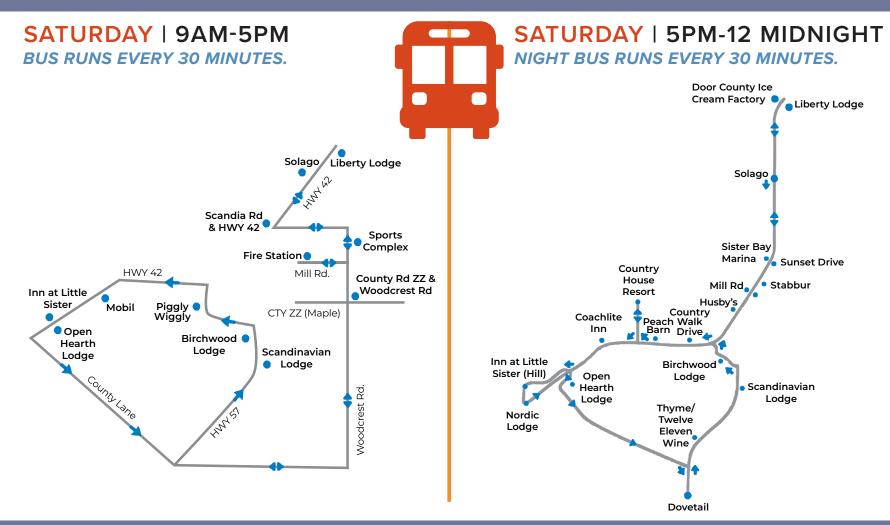

ABBUR

Beef Tenderloin Sliders, Loaded Mac'n Cheese, Meatballs & Mashed Potatoes, Chicken Tenders, Grilled Cheese, Chili Cheese Fries

#### WILD TOMATO

Cheeseburgers, Bratwurst, Pizza by the Slice, Breakfast

#### SISTER BAY / LIBERTY GROVE FIRE DEPT. Pancake Breakfast, Coffee

#### SISTER BAY LIONS CLUB

Brats, Hot Dogs, Italian Sausage, Hamburgers, Beer, Hard Seltzer, Soda, Water, Friday Night Fish Boil at the Fire Station

#### TOP O THE THUMB SNOWMOBILE CLUB

Fish Sandwiches, Brats, Hamburgers, Hot Dogs, Ribbon Fries, Beer, Soda, Water

#### VILLAGERS SNOWMOBILE CLUB

Brats, BBQ Pork Sandwich, Hot Dogs, Nachos & Cheese, Water, Soda





## FALL FESTIVAL MAP

Burritos, Draft Beer, Mulled Wine, Hard Seltzer.

**UNCLE TOM'S CANDY** Door County Hot Apple Cakes

## FALL FEST BUS SCHEDULE



## FALL FEST PARKING LOCATIONS

SISTER BAY SPORTS COMPLEX | 2155 Autumn Ct. (entrance on Woodcrest Rd.) ROOTS INN & KITCHEN (HANDICAP PARKING ONLY) | 2378 Maple Dr.



### THANK YOU TO ALL OF OUR MEMBERS! LEARN MORE ABOUT THE SBAA AT SISTERBAY.COM