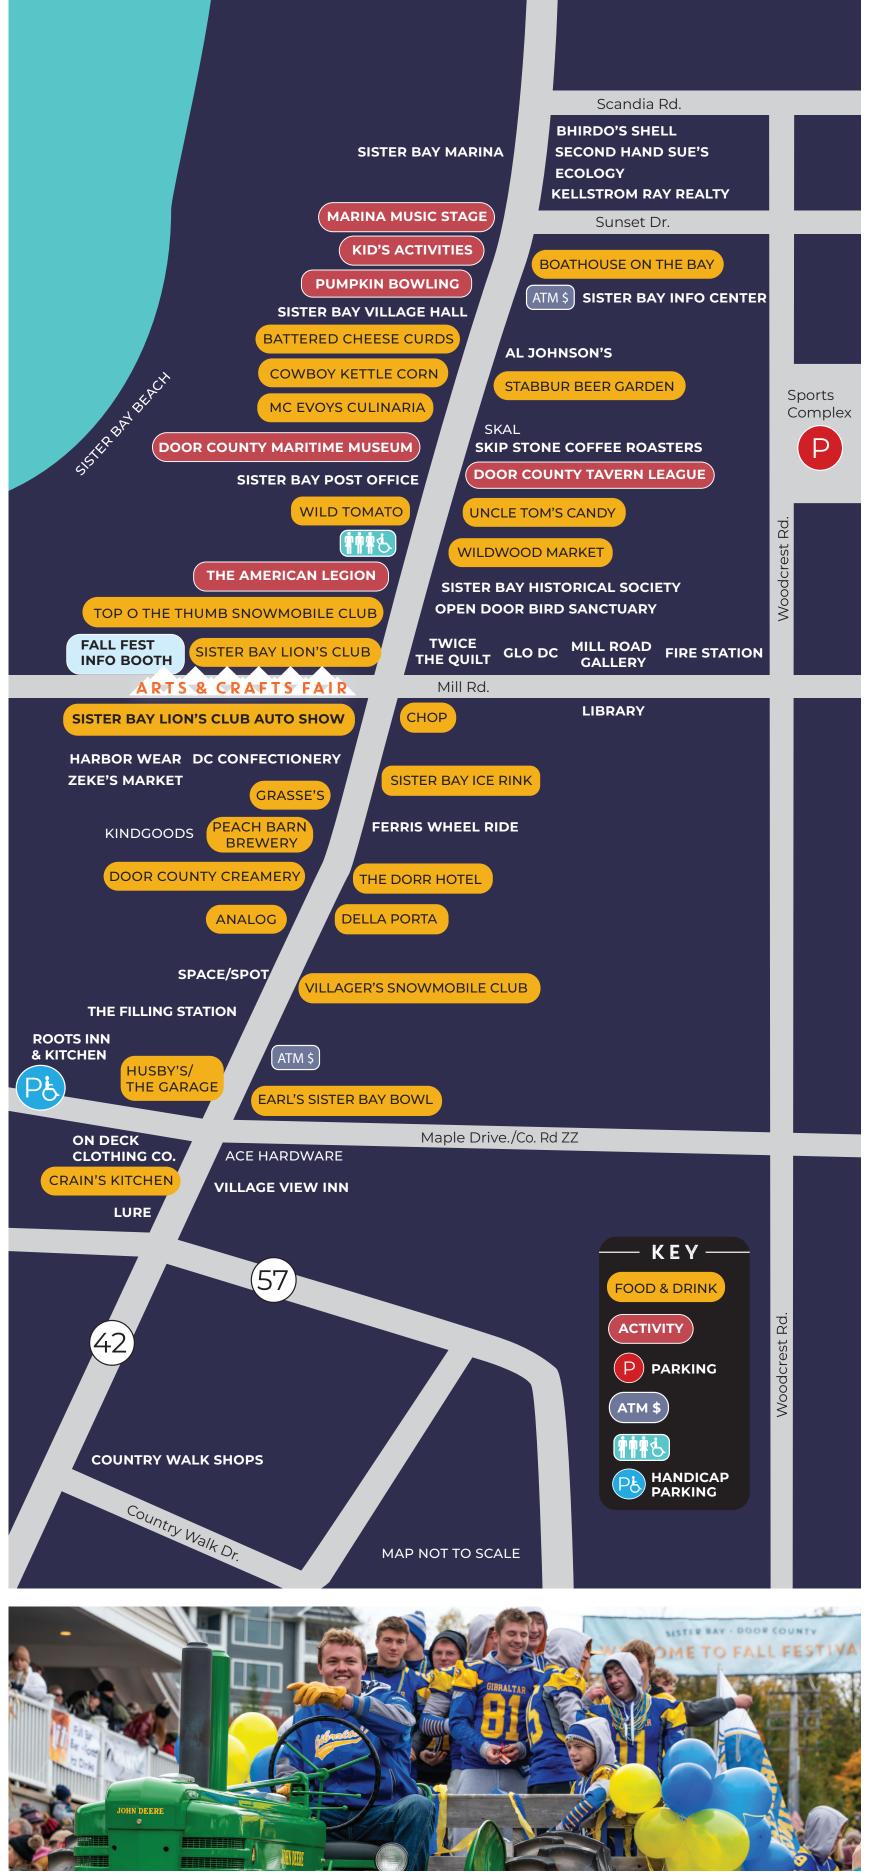

## FALL FESTIVAL MAP

Burritos, Draft Beer, Mulled Wine, Hard Seltzer.

**UNCLE TOM'S CANDY** Door County Hot Apple Cakes

## FALL FEST PARKING LOCATIONS

SISTER BAY SPORTS COMPLEX | 2155 Autumn Ct. (entrance on Woodcrest Rd.) ROOTS INN & KITCHEN (HANDICAP PARKING ONLY) | 2378 Maple Dr.